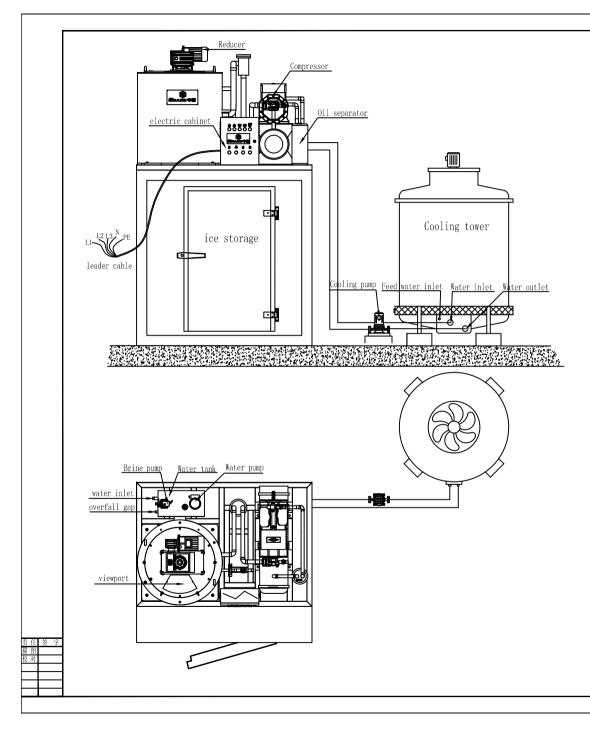

## Installation guide

1, For dimension of machine, please refer to machine specification respectively or contact with us.

2, Equipment installation: please attach the ice machine above the ice storage bin , and be sure ice outlet align with ice inlet of storage bin.

3, Water system installation: 0.1-0.5MPa water pressure recommended, connect water inlet with water supply, place overfall gap pipe in space where water is allowed to discharge, water discharge outlet would be used only when cleaning water tank.

4, Cooling tower installation: connect cooling tower , water pump and condenser according to their label and pay attention to outlet/inlet direction, insert power lines of water pump and fan to the electrical terminals inside the electric cabinet.

5, Main power supple installation: three phase ,five-wire system adopted with 3 live wires, a null line, a earth line, if machine is unable to start , please try to switch the two phase lines and start it again.