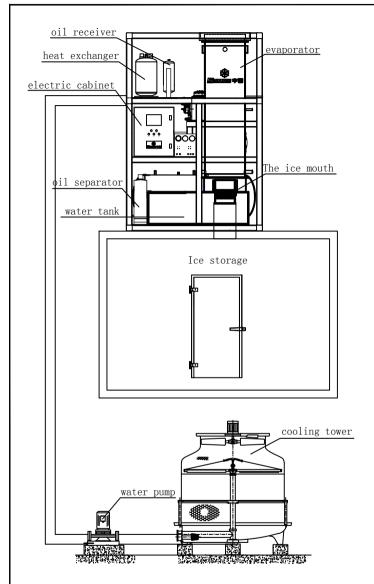

## Installation guide

- 1,For dimension of machine, please refer to machine specification respectively or contact with us.
- 2, Equipment installation: please attach the ice machine above the ice storage bin, and be sure ice outlet align with ice inlet of storage bin.
- 3 Water system installation: 0.1-0.5MP water pressure recommended, connect water inlet with water supply, place overfall gap pipe in space where water is allowed to discharge, water discharge outlet would be used only when cleaning water tank.
- 4, Cooling tower installation: connect cooling tower, water pump and condenser according to their label and pay attention to outlet/inlet direction, insert power lines of water pump and fan to the electrical terminals inside the electric cabinet.
- 5,Main power supple installation: three phase ,five-wire system adopted with 3 live wires, a null line, a earth line, if machine is unable to start, please try to switch the two phase lines and start it again.
- 6, Tube ice thickness is adjustable through setting the freezing time, but solid tube ice is not recommended for lowering the machine efficiency

## Maintenance

- 1,Please check cooling tower fan, bearing and water complement system regularly in case of the clog occurring, keep stuffing and condenser clean enable machine to operate in optimal condition, ensure long lifespan and efficiency.
- 2,Cleaning of water tank and water distribution tray is pretty necessary for the fact that water scale ,bacteria and sediment would occurred inside as time goes by ,for securing clean ice you will get ,please wash them with specified detergent and disinfect later.
- 3, Reducer maintenance: regular check it in case the loosing bolt, Insure its smooth operation