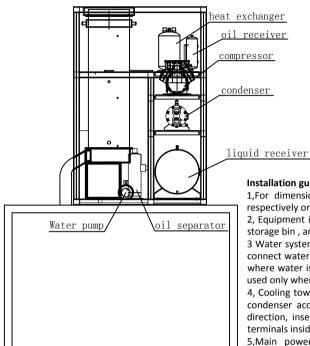

## Installation guide

- 1,For dimension of machine, please refer to machine specification respectively or contact with us.
- 2, Equipment installation: please attach the ice machine above the ice storage bin, and be sure ice outlet align with ice inlet of storage bin.
- 3 Water system installation: 0.1-0.5MP water pressure recommended, connect water inlet with water supply, place overfall gap pipe in space where water is allowed to discharge, water discharge outlet would be used only when cleaning water tank.
- 4, Cooling tower installation: connect cooling tower, water pump and condenser according to their label and pay attention to outlet/inlet direction, insert power lines of water pump and fan to the electrical terminals inside the electric cabinet.
- 5,Main power supple installation: three phase ,five-wire system adopted with 3 live wires, a null line, a earth line, if machine is unable to start, please try to switch the two phase lines and start it again.
- 6, Tube ice thickness is adjustable through setting the freezing time, but solid tube ice is not recommended for lowering the machine efficiency

## Maintenance

- 1,Please check cooling tower fan, bearing and water complement system regularly in case of the clog occurring, keep stuffing and condenser clean enable machine to operate in optimal condition, ensure long lifespan and efficiency.
- 2,Cleaning of water tank and water distribution tray is pretty necessary for the fact that water scale ,bacteria and sediment would occurred inside as time goes by ,for securing clean ice you will get ,please wash them with specified detergent and disinfect later.
- 3, Reducer maintenance: regular check it in case the loosing bolt, Insure its smooth operation